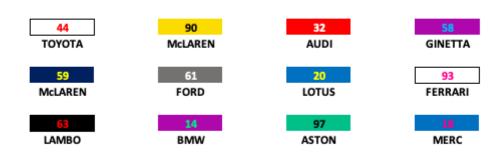

| 17:30 | Test Session 2 Chequered Flag – All cars return to Pit Lane                                  |
|-------|----------------------------------------------------------------------------------------------|
| 17:35 | 12 selected cars in Row 1 – 3 will be called forward in order to queue in the fast lane      |
|       | ROW 1: #63, 14, 97, 18                                                                       |
|       | ROW 2: #59, 61, 20, 93                                                                       |
|       | ROW 3: #44, 90, 32, 58                                                                       |
| 17:40 | 12 selected cars are released from pit exit behind the safety car.                           |
|       | Teams to send personnel on to the grid to push car into position.                            |
| 17:45 | All other cars invited to queue in the fast lane, when safety car has returned               |
| 17:50 | All other cars released behind the safety car, a Silverstone safety vehicle will be inserted |
|       | every 10 – 12 cars so follow SRO instructions to stop at pit exit.                           |
|       | Teams to send personnel on to the grid to push car into position.                            |
| 18:00 | Engine Silence.                                                                              |
|       | Teams in Garages 0 – 6A, close your garage door, pit lane side.                              |
|       | When instructed, all personnel to clear the grid and clear pit lane.                         |
|       | We will send a message on the App when photo and filming is complete – please collect        |
|       | your car – no engines permitted so push or skate the car.                                    |